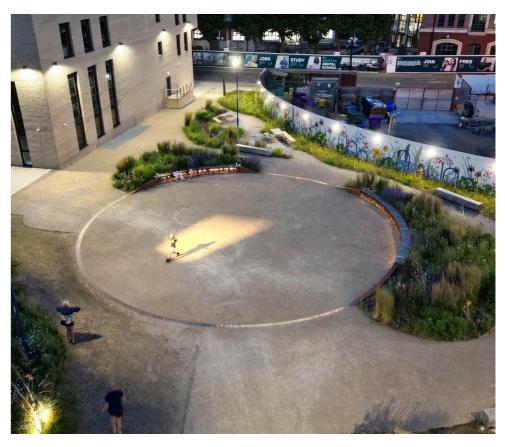

#### Performance

- Flexible paved space for informal performances, small-scale events and exhibitions
- Enclosed by seating walls, planting and trees
- Future spill out space for surrounding venues