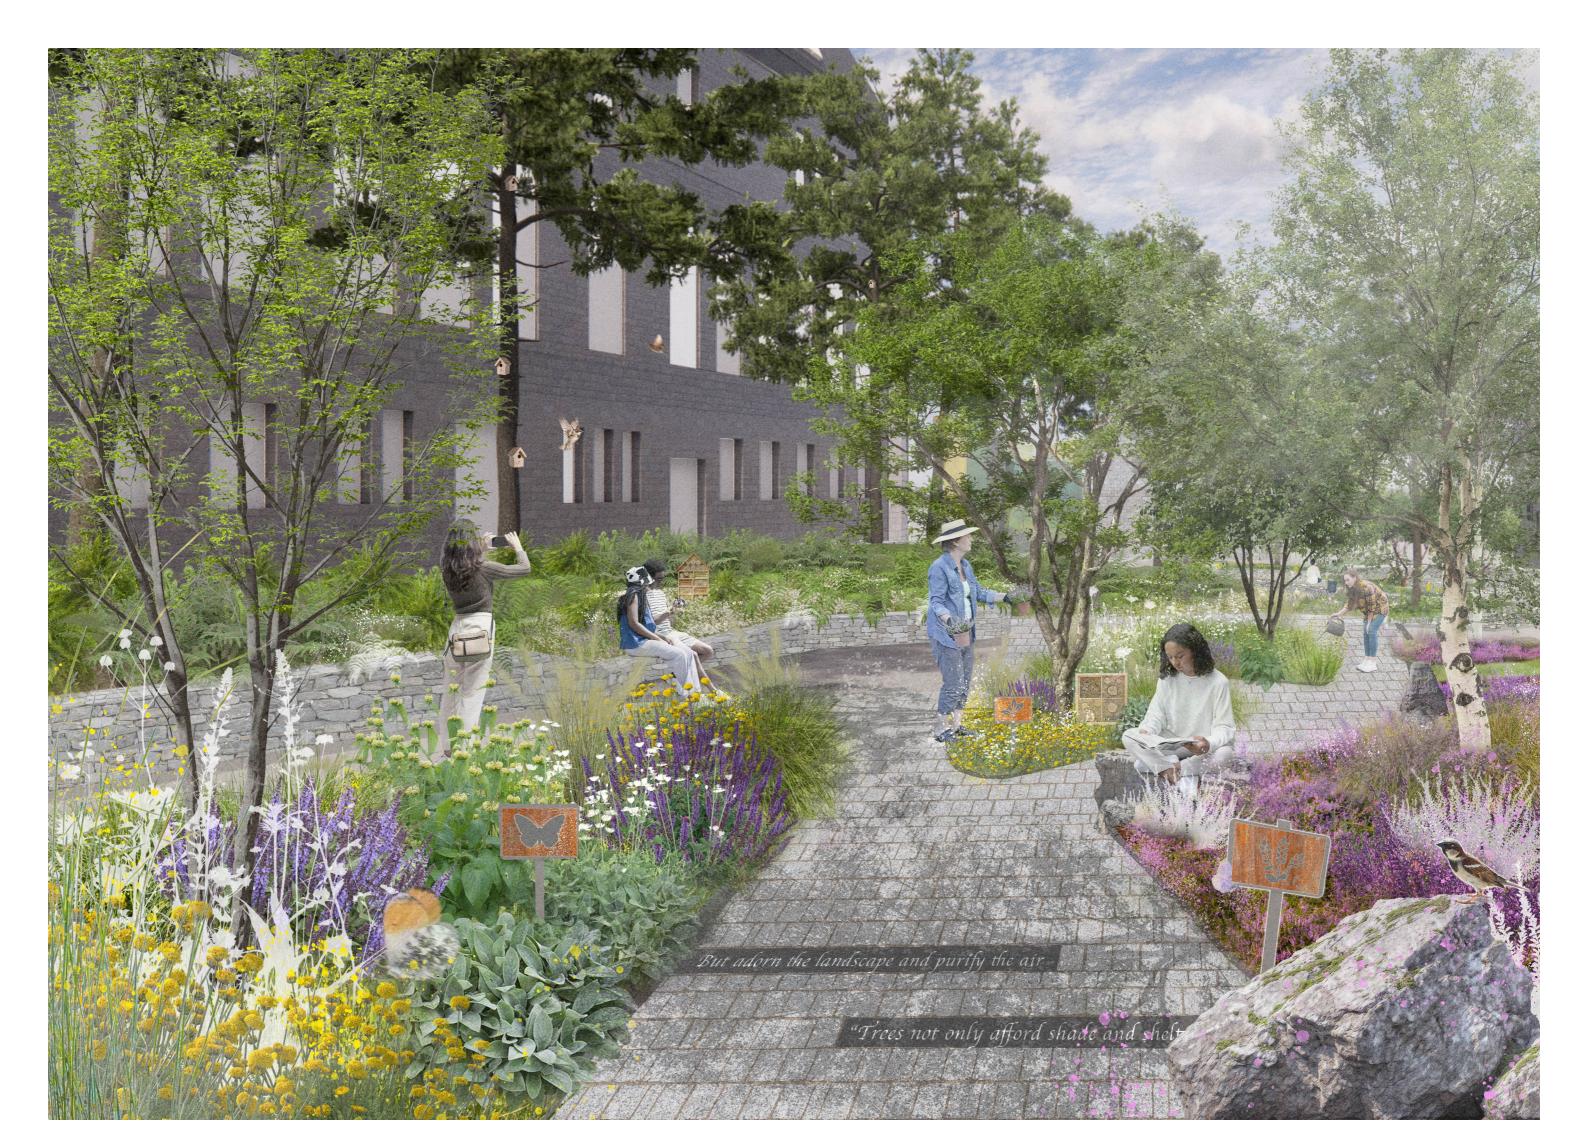

New route for Police parking
- No vehicle access to Lemon Tree





### Movement - Phase 3

- Queen St. movement remains as existing
- Central park access restricted to service and occupant access only
- Exit onto W. N Street no longer available during works





# Movement -Final Design

- Queen St. becomes part of the park
- Vehicle access with defined limitations





## Illustrative Masterplan



#### Performance

- Flexible paved space for informal performances, small-scale events and exhibitions
- Enclosed by seating walls, planting and trees
- Future spill out space for surrounding venues













## Sensory Gardens

- Variety of planting types
- Community growing space
- Education space
- Quieter reflective seating areas
- Art and interpretation
- Restorative space













#### Terraces

- Large open park space
- Species-rich mown grass with scattered trees
- Some existing trees retained
- Sculpted landform and grass terraces
- Overlooking performance and events space













### Gateways & Connecting Public Realm

- Inviting arrival space that signals the character of the park
- Clear and legible movement routes
- Pedestrian priority
- Wayfinding and signage
- Street trees and planting
- Improved frontages to buildings and potential for spill out space













# Concept Sketch