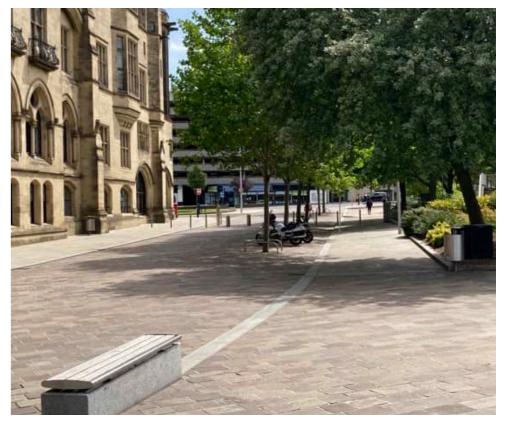

### Gateways & Connecting Public Realm

- Inviting arrival space that signals the character of the park
- Clear and legible movement routes
- Pedestrian priority
- Wayfinding and signage
- Street trees and planting
- Improved frontages to buildings and potential for spill out space