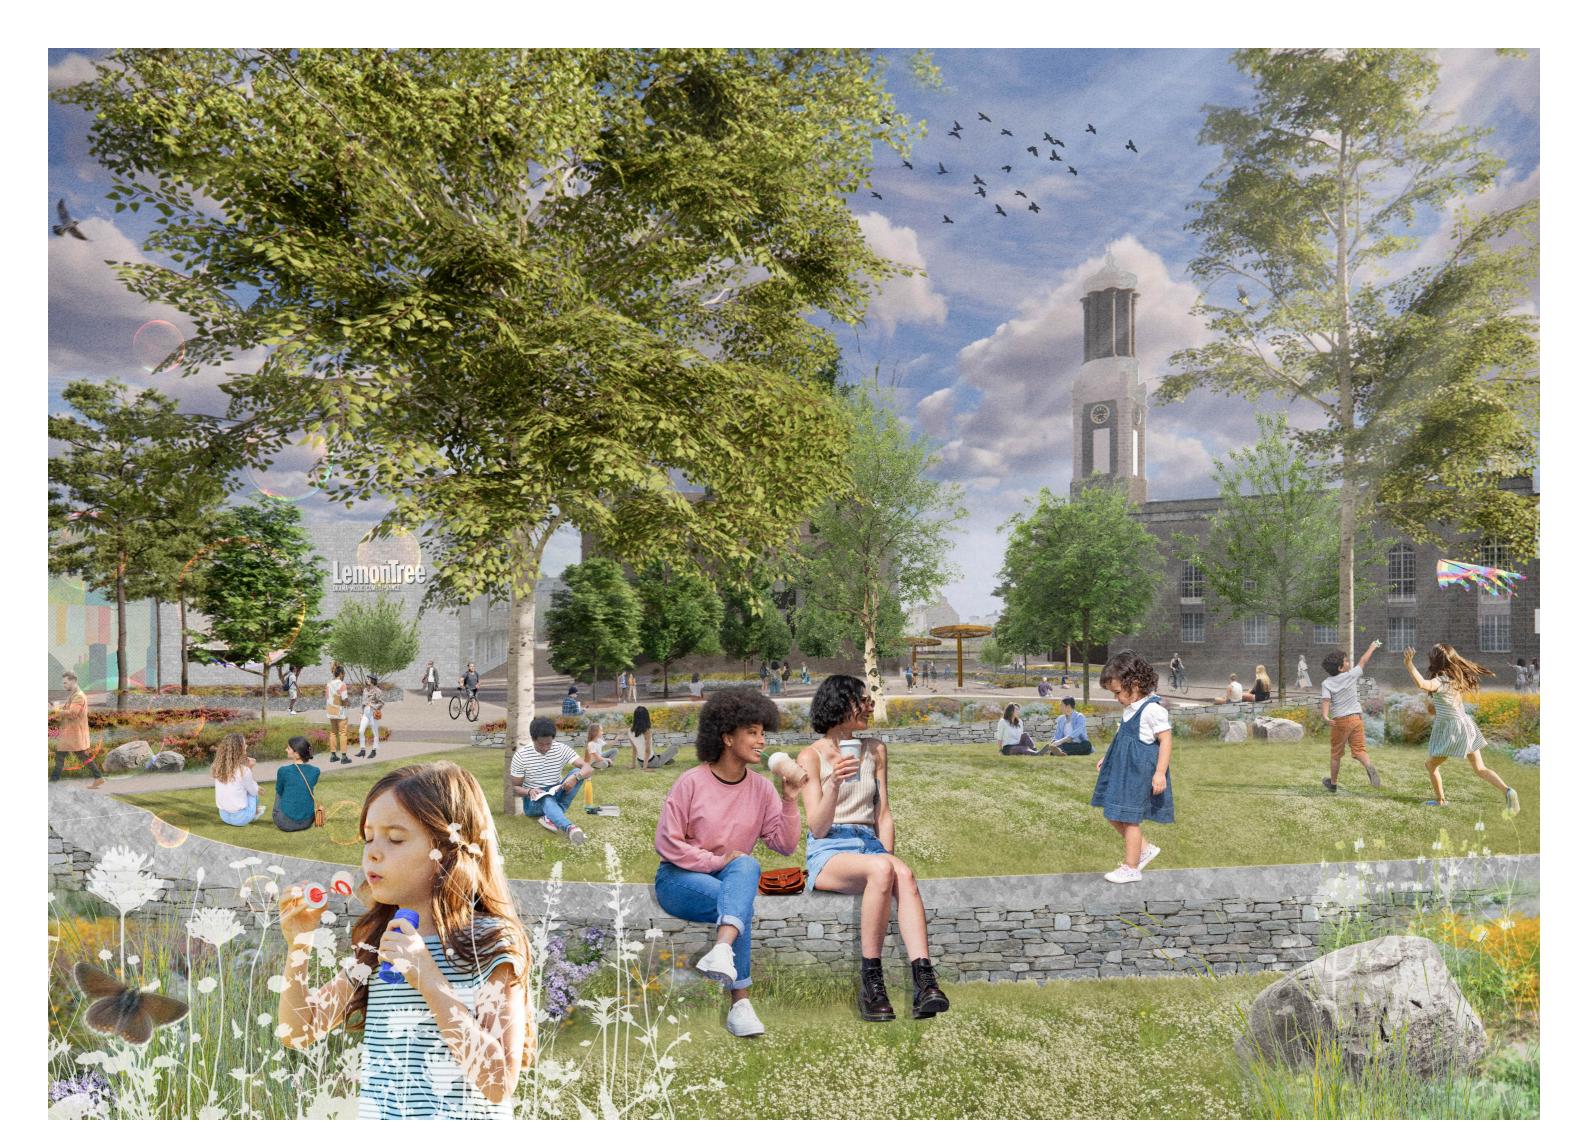

to W. N Street no longer available during works





# Movement -Final Design

- Queen St. becomes part of the park
- Vehicle access with defined limitations





## Illustrative Masterplan



#### Performance

- Flexible paved space for informal performances, small-scale events and exhibitions
- Enclosed by seating walls, planting and trees
- Future spill out space for surrounding venues













## Sensory Gardens

- Variety of planting types
- Community growing space
- Education space
- Quieter reflective seating areas
- Art and interpretation
- Restorative space













#### Terraces

- Large open park space
- Species-rich mown grass with scattered trees
- Some existing trees retained
- Sculpted landform and grass terraces
- Overlooking performance and events space













### Gateways & Connecting Public Realm

- Inviting arrival space that signals the character of the park
- Clear and legible movement routes
- Pedestrian priority
- Wayfinding and signage
- Street trees and planting
- Improved frontages to buildings and potential for spill out space













# Concept Sketch