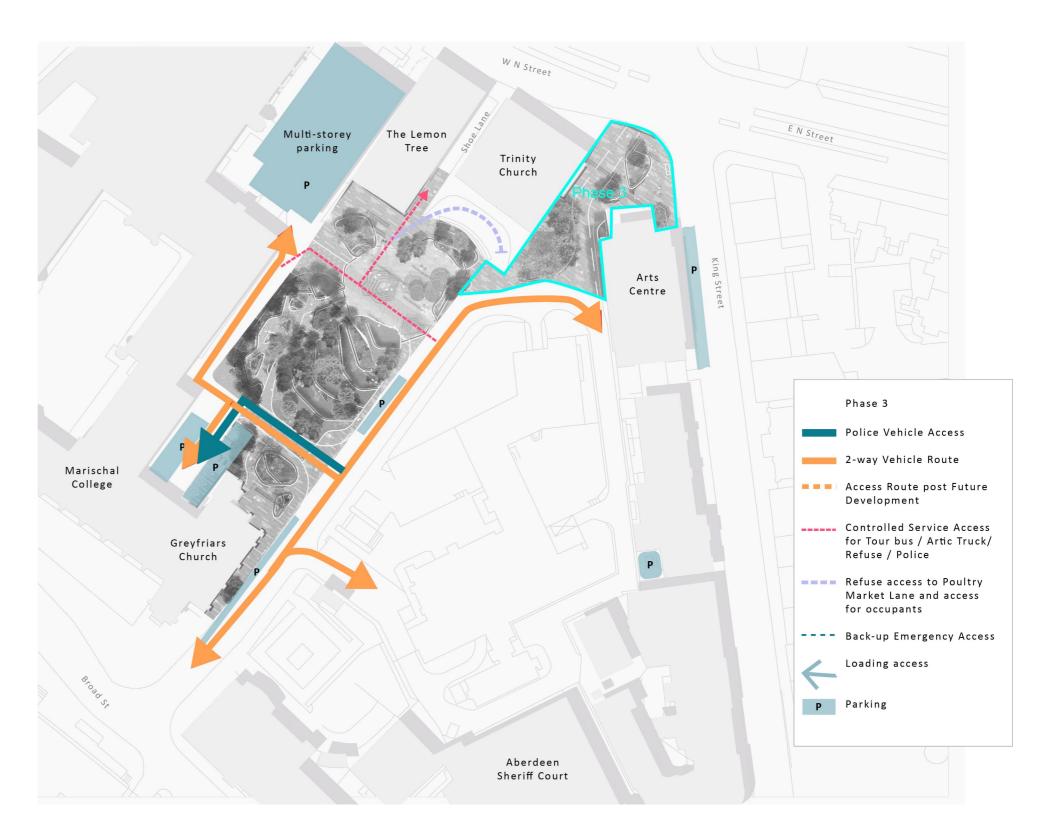

### Movement - Phase 3

- Queen St. movement remains as existing
- Central park access restricted to service and occupant access only
- Exit onto W. N Street no longer available during works