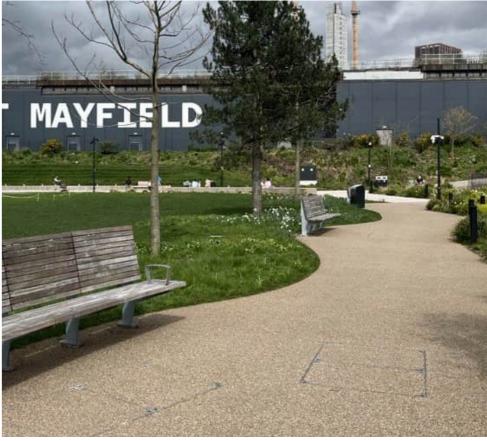

#### Terraces

- Large open park space
- Species-rich mown grass with scattered trees
- Some existing trees retained
- Sculpted landform and grass terraces
- Overlooking performance and events space