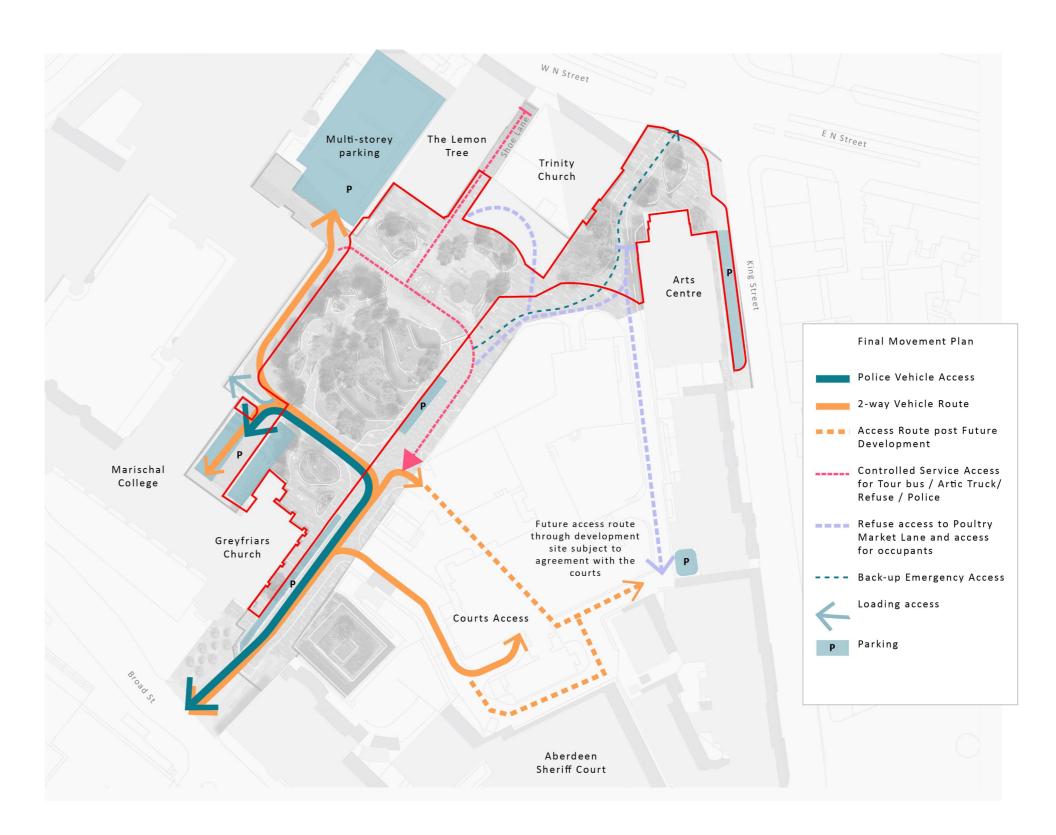

#### Extent of Urban Park

 Queen Street and adjacent site of the existing former Police Scotland HQ is excluded from the study area



### Movement - Phase 1

Movement remains as existing





### Movement - Phase 2

- Queen St. movement remains as existing
- New route into multi-storey parking
- New route for Police parking
- No vehicle access to Lemon Tree





### Movement - Phase 3

- Queen St. movement remains as existing
- Central park access restricted to service and occupant access only
- Exit onto W. N Street no longer available during works





# Movement -Final Design

- Queen St. becomes part of the park
- Vehicle access with defined limitations





## Illustrative Masterplan



#### Performance

- Flexible paved space for informal performances, small-scale events and exhibitions
- Enclosed by seating walls, planting and trees
- Future spill out space for surrounding venues













## Sensory Gardens

- Variety of planting types
- Community growing space
- Education space
- Quieter reflective seating areas
- Art and interpretation
- Restorative space













#### Terraces

- Large open park space
- Species-rich mown grass with scattered trees
- Some existing trees retained
- Sculpted landform and grass terraces
- Overlooking performance and events space













### Gateways & Connecting Public Realm

- Inviting arrival space that signals the character of the park
- Clear and legible movement routes
- Pedestrian prio