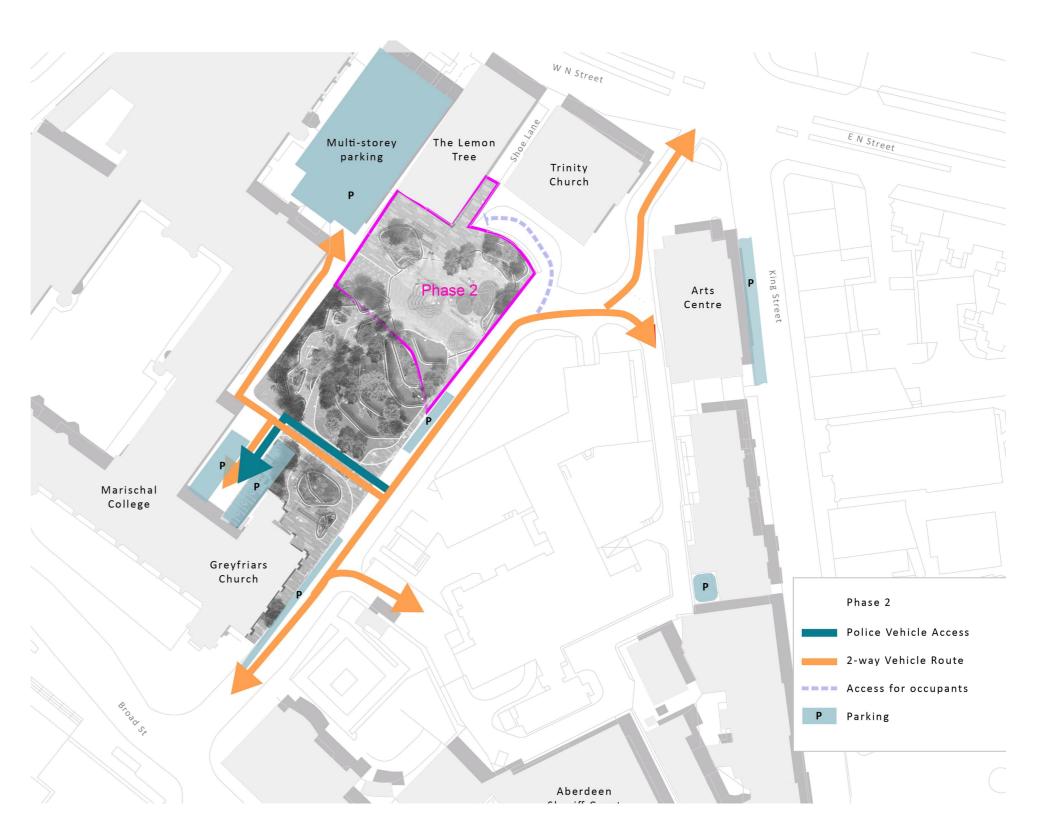

### Movement - Phase 2

- Queen St. movement remains as existing
- New route into multi-storey parking
- New route for Police parking
- No vehicle access to Lemon Tree