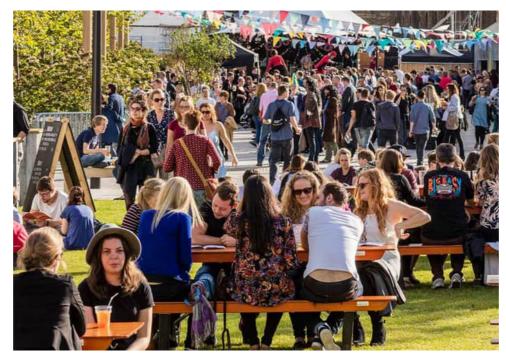

#### Performance

- Flexible paved space for informal performances, small-scale events and exhibitions
- Enclosed by seating walls, planting and trees
- Future spill out space for surrounding venues