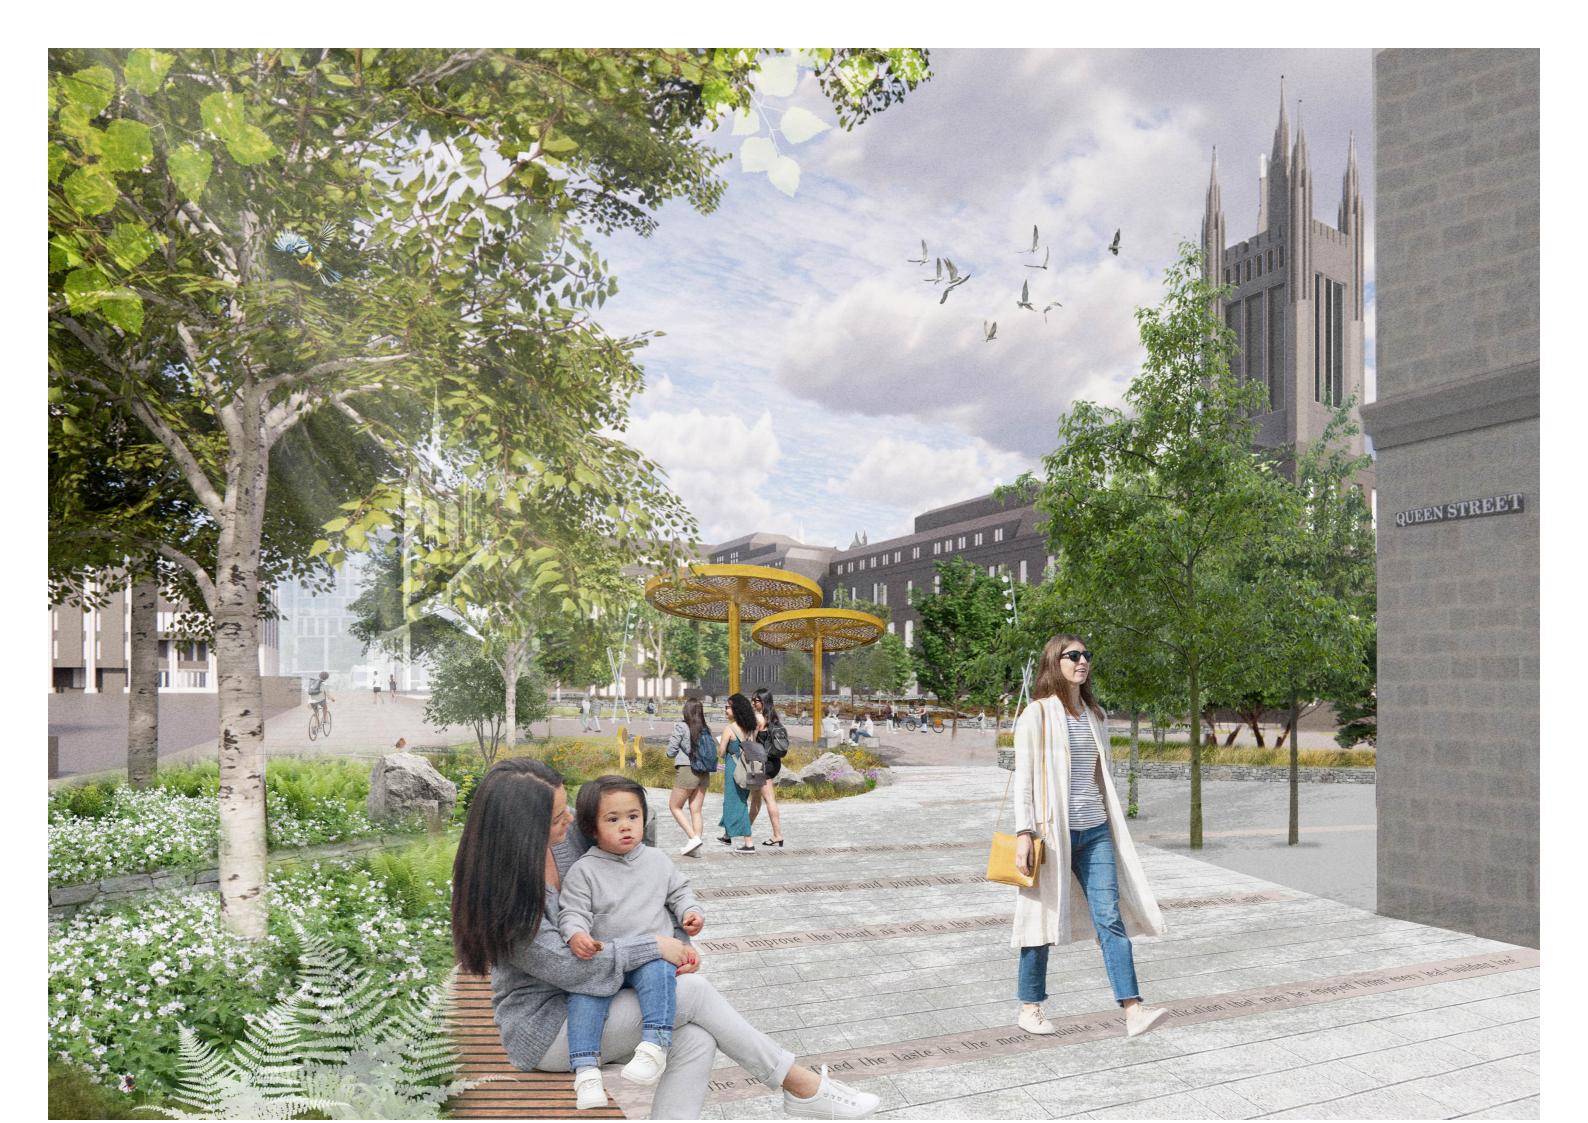

- Enclosed by seating walls, planting and trees
- Future spill out space for surrounding venues













## Sensory Gardens

- Variety of planting types
- Community growing space
- Education space
- Quieter reflective seating areas
- Art and interpretation
- Restorative space













#### Terraces

- Large open park space
- Species-rich mown grass with scattered trees
- Some existing trees retained
- Sculpted landform and grass terraces
- Overlooking performance and events space













### Gateways & Connecting Public Realm

- Inviting arrival space that signals the character of the park
- Clear and legible movement routes
- Pedestrian priority
- Wayfinding and signage
- Street trees and planting
- Improved frontages to buildings and potential for spill out space













# Concept Sketch