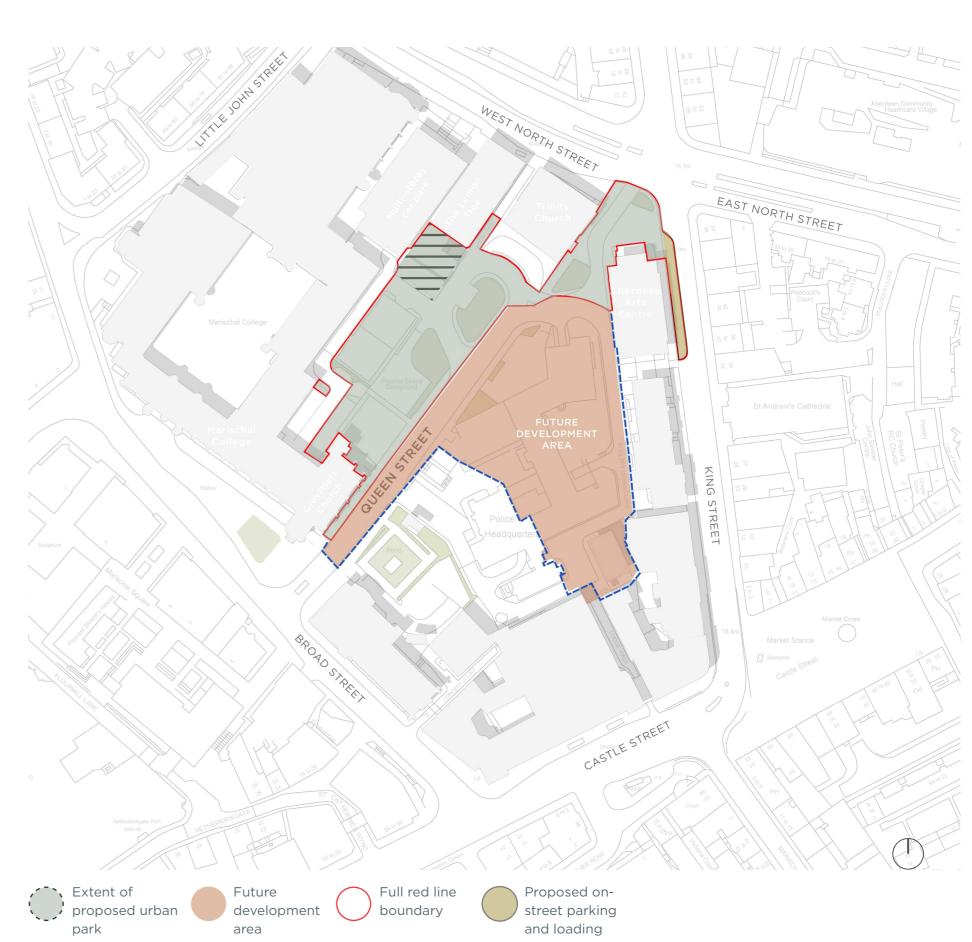

#### Extent of Urban Park

 Queen Street and adjacent site of the existing former Police Scotland HQ is excluded from the study area