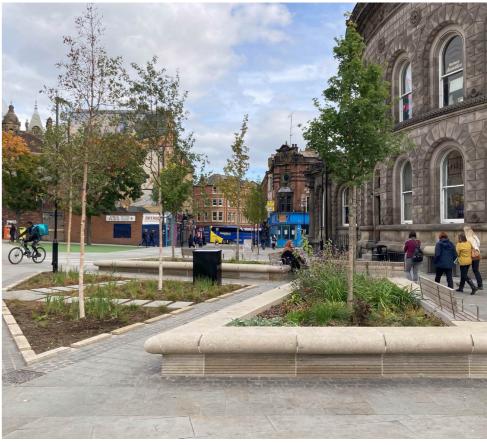

### Gateways & Connecting Public Realm

- Inviting arrival space that signals the character of the park
- Clear and legible movement routes
- Pedestrian priority
- Wayfinding and signage
- Street trees and planting
- Improved frontages to buildings and potential for spill out space