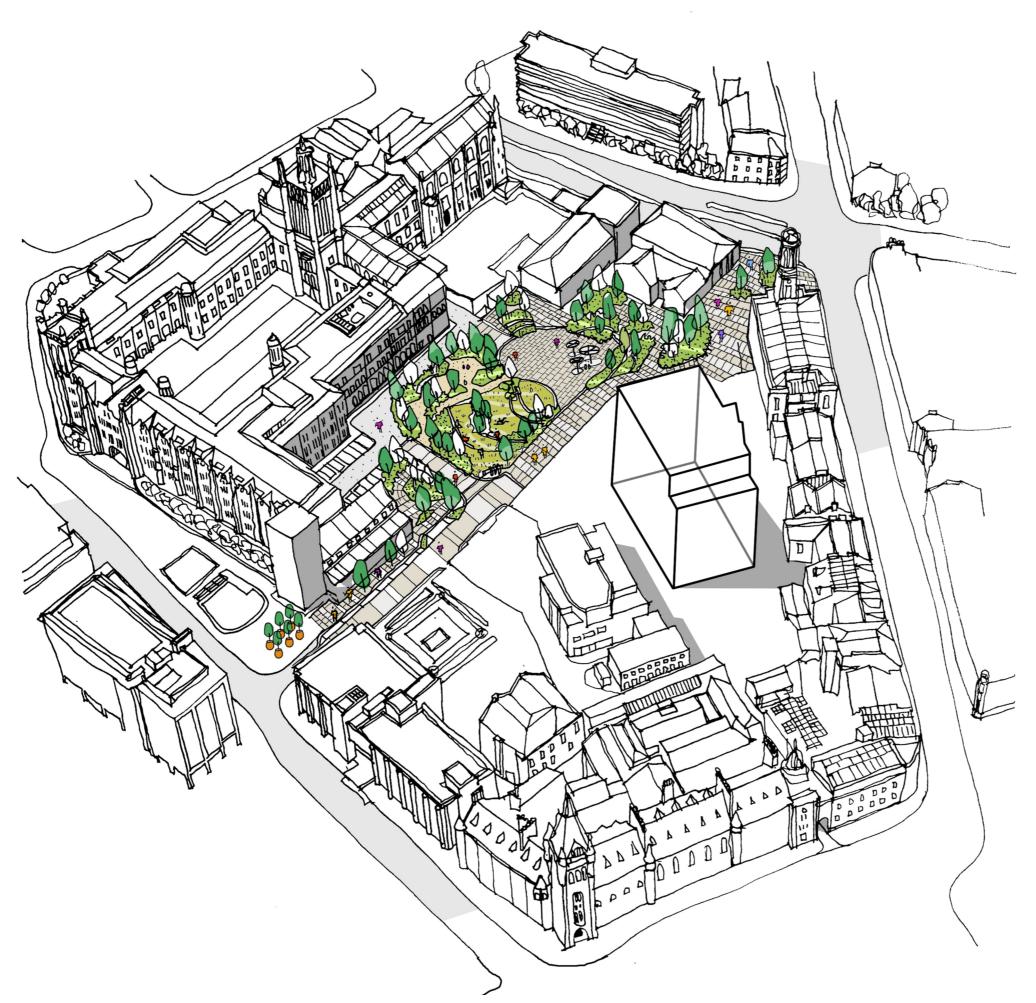

g walls, planting and trees
- Future spill out space for surrounding venues













## Sensory Gardens

- Variety of planting types
- Community growing space
- Education space
- Quieter reflective seating areas
- Art and interpretation
- Restorative space













#### Terraces

- Large open park space
- Species-rich mown grass with scattered trees
- Some existing trees retained
- Sculpted landform and grass terraces
- Overlooking performance and events space













### Gateways & Connecting Public Realm

- Inviting arrival space that signals the character of the park
- Clear and legible movement routes
- Pedestrian priority
- Wayfinding and signage
- Street trees and planting
- Improved frontages to buildings and potential for spill out space













# Concept Sketch