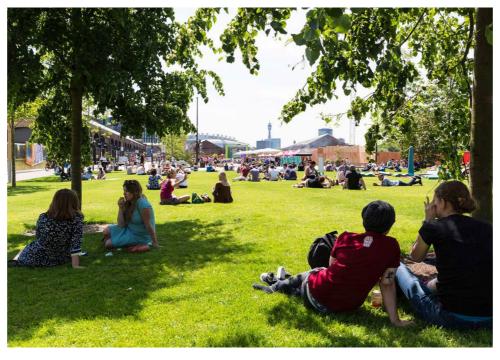

#### Terraces

- Large open park space
- Species-rich mown grass with scattered trees
- Some existing trees retained
- Sculpted landform and grass terraces
- Overlooking performance and events space