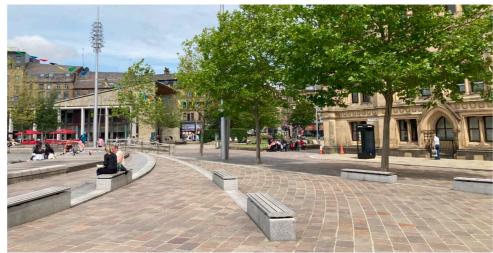

### Gateways & Connecting Public Realm

- Inviting arrival space that signals the character of the park
- Clear and legible movement routes
- Pedestrian priority
- Wayfinding and signage
- Street trees and planting
- Improved frontages to buildings and potential for spill out space