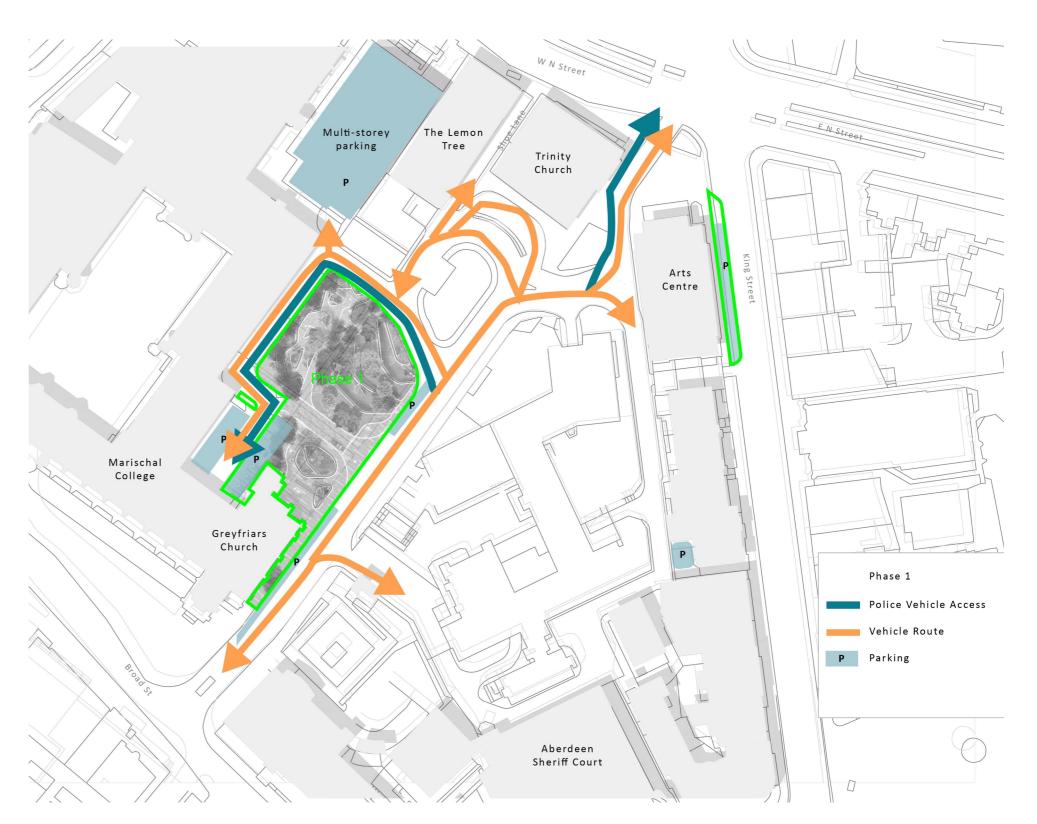

#### Extent of Urban Park

 Queen Street and adjacent site of the existing former Police Scotland HQ is excluded from the study area



### Movement - Phase 1

Movement remains as existing





### Movement - Phase 2

- Queen St. movement remains as existing
- New route into multi-storey parking
- New route for Police parking
- No vehicle access to Lemon Tree





### Movement - Phase 3

- Queen St. movement remains as existing
- Central park access restricted to service and occupant access only
- Exit onto W. N Street no longer available during works





# Movement -Final Design

- Queen St. becomes part of the park
- Vehicle access with defined limitations





## Illustrative Masterplan



#### Performance

- Flexible paved space for informal performances, small-scale events and exhibitions
- Enclosed by seating walls, planting and trees
- Future spill out space for surrounding venues













## Sensory Gardens

- Variety of planting types
- Community growing space
-