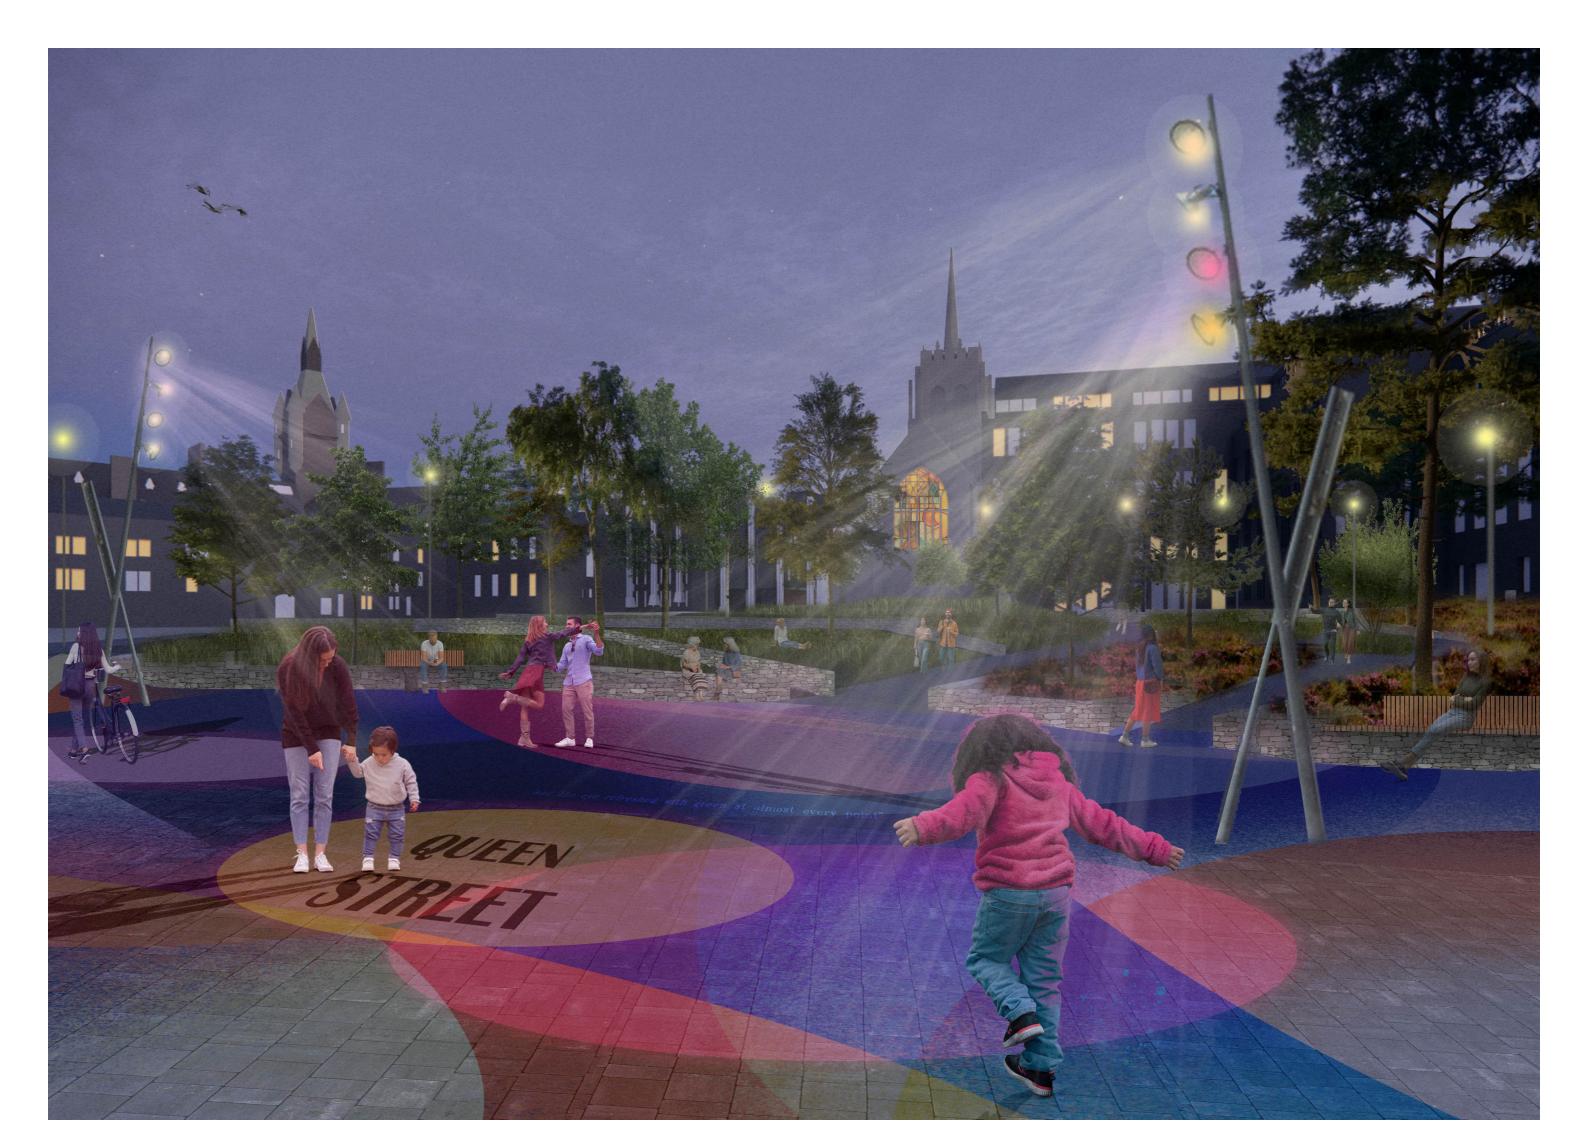

### Gateways & Connecting Public Realm

- Inviting arrival space that signals the character of the park
- Clear and legible movement routes
- Pedestrian priority
- Wayfinding and signage
- Street trees and planting
- Improved frontages to buildings and potential for spill out space